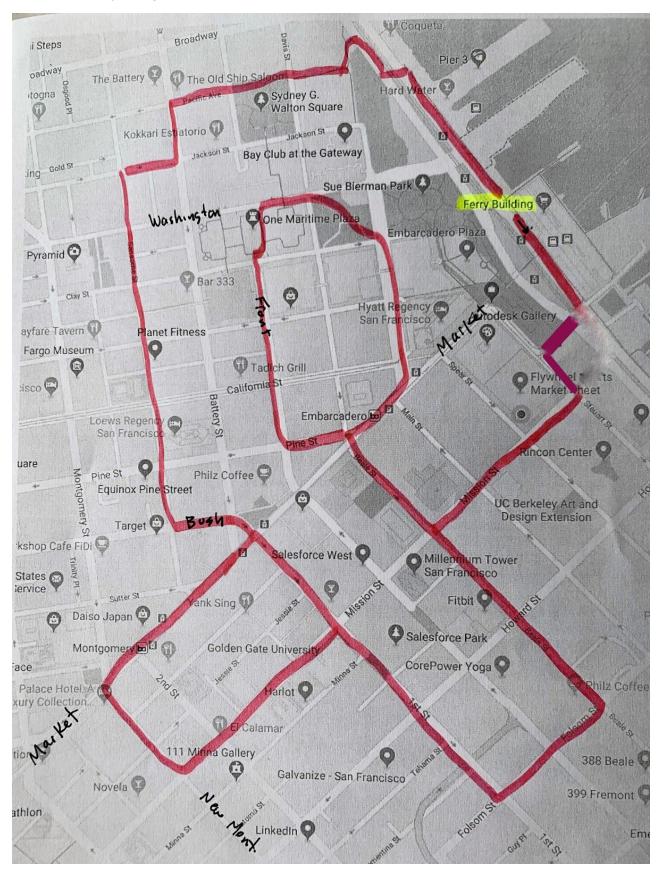

PINKATHON.ORG PINK RIBBON TRAIL MAP & DIRECTIONS - SF FERRY BUILDING Thanks to Lenny Maughan!

START and End in front of the SF Ferry Building, 1 Ferry Building, San Francisco, CA Google Maps Link:

https://goo.gl/maps/iY2bWmSibAu5ny426

START your GPS app! (Like Strava or Garmin)

South on Embarcadero

R on Don Chee Way

L on Stuart Street

R on Mission Street

R on Beale Street

R on Market Street

L on Drumm Street

At the Drumm Street/Clay Street intersection, run diagonally, NW, through Maritime Plaza Park, to Davis Street/Washington Street intersection.

L on Washington Street

L up the stairs just before the tall (25 floor) One Maritime Plaza office building.

Continue South down the steps to Clay Street.

Continue South on Front Street

L on Pine Street

R on Davis Street, cross Market Street, continue on Beale Street

R on Folsom Street

R on 1st Street

L on Market Street

L on New Montgomery

L on Mission Street

L on 1st Street

Cross Market Street, L on Bush Street

R on Sansome Street

R on Jackson Street

L on Battery Street

R on Pacific Street

L at the tennis courts

R on Embarcadero

Continue down the Embarcadero to the Ferry Building to the place you began ...

STOP/FINISH your app and see your art!

See map next page.

## PINKATHON.ORG PINK RIBBON TRAIL MAP & DIRECTIONS - SF FERRY BUILDING Thanks to Lenny Maughan!